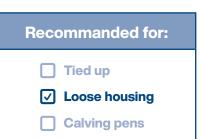

al CR20 is a cubicle mat on roll with big studs underneath to ensure good comfort. With the right amount of bedding material on top to absorb moist and dirt, this seamless solution keeps your daily maintenance work to a minimum. The CR20 is available in different sizes and is suitable for adult cows, young stock and heifers.



## DeLaval Cubicle roll CR20



Often young stock are forgotten in terms of cow comfort, but providing good comfort now makes healthy cows later on.

The CR20 is an excellent solution for every budget.



| Measurements |                  |
|--------------|------------------|
| Thickness    | 20mm             |
| Length       | 10m or 25m roll  |
| Width        | 1500mm - 1800 mm |
| Compression  | 10mm             |

## Most suitable for: Beef cows Heifers Calves



## Works well with DryMaxx™

With a top layer of your usual bedding or a bedding conditioner like DryMaxx™ you can keep the surface of the mat even cleaner and drier.



**Comfort rating** 





Deformability and elasticity class 2 according to DIN 3763



The hammerhead surface ensures excellent grip, even when wet.