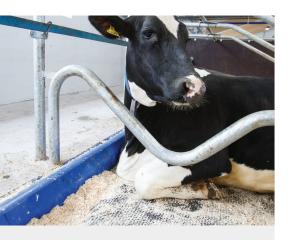

## DeLaval Cubicle roll CR20

Often young stock are forgotten in terms of cow comfort, but providing good comfort now makes healthy cows later on.

The CR20 is an excellent solution for every budget.

| Measurements |                  |
|--------------|------------------|
| Thickness    | 20mm             |
| Length       | 10m or 25m roll  |
| Width        | 1500mm - 1800 mm |
| Compression  | 10mm             |