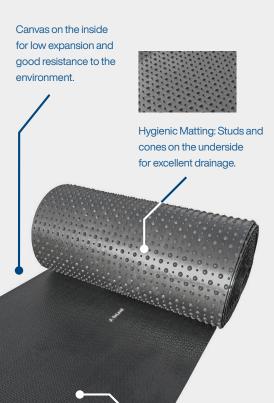

## DeLaval Cubicle roll CR20

DeLaval CR20 is a cubicle mat on roll with big studs underneath to ensure good comfort. With the right amount of bedding material on top to absorb moist and dirt, this seamless solution keeps your daily maintenance work to a minimum. The CR20 is available in different sizes and is suitable for adult cows, young stock and heifers.

The hammerhead surface ensures excellent grip, even when wet.