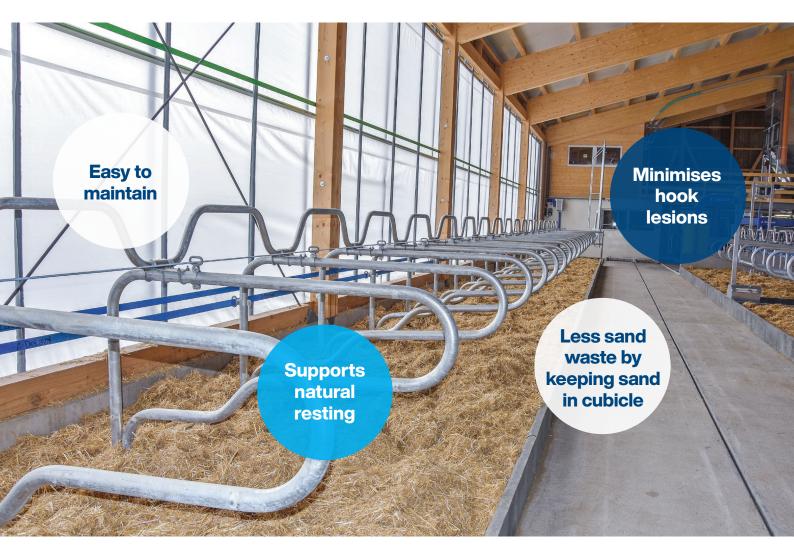

## **DeLaval Sand stabilizer DSS11**

DeLaval sand stabilizer DSS11 is a honey combed deep mat made for keeping sand inside deep cubicles.

# Fixed with 14 steel bolts Less sand in the alleys

means less wear on

the manure cleaning

equipment

Honey combed structure fixate and

### Works well with

Cubicle frames, sand and bedding materials.