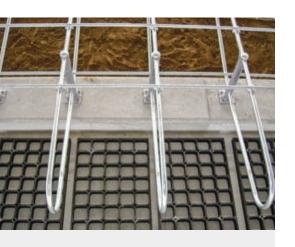

## **DeLaval Sand stabilizer DSS11**

DeLaval sand stabilizer DSS11 is a honey combed deep mat made for keeping sand inside deep cubicles.

# Fixed with 14 steel bolts Less sand in the alleys

means less wear on

the manure cleaning

equipment

Honey combed structure fixate and