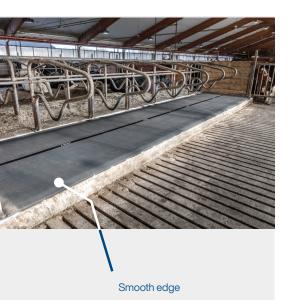

## DeLaval Cow Mattress M45R

DeLaval cow mattress M45R has been designed with a 3.5 mm rubber top cover for optimal grip and long-lasting comfort.

The cover is used in combination with a 40mm wrapped foam to provide a 100% sealed mattress solution that offers excellent traction and durability. DeLaval M45R is cow-friendly as it doesn't contain any nail or plug attachments which prevents dirt from getting under the cover, making it easier to maintain a more hygienic environment.

# Most suitable for: Dairy cows Heifers Calves

Seamless mattress for up to 70 meter long cubicles