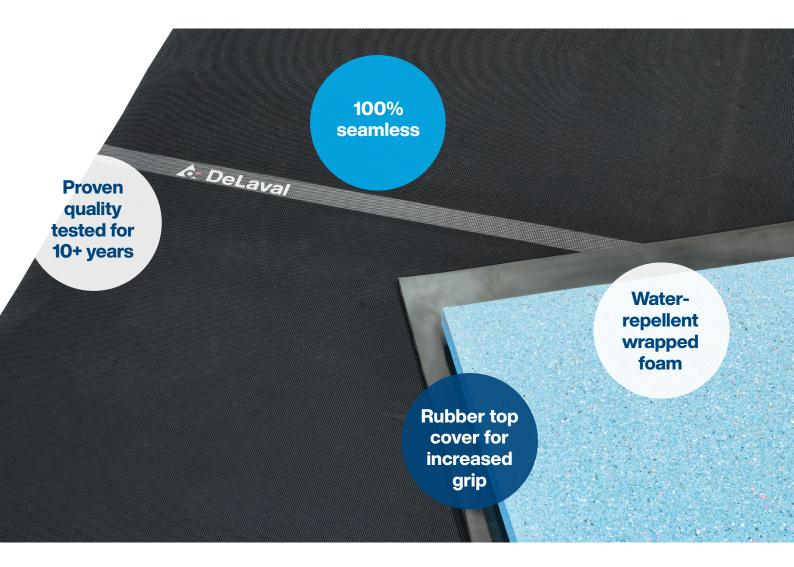

## DeLaval Cow Mattress M45R

DeLaval cow mattress M45R has been designed with a 3.5 mm rubber top cover for optimal grip and long-lasting comfort.

The cover is used in combination with a 40mm wrapped foam to provide a 100% sealed mattress solution that offers excellent traction and durability. DeLaval M45R is cow-friendly as it doesn't contain any nail or plug attachments which prevents dirt from getting under the cover, making it easier to maintain a more hygienic environment.