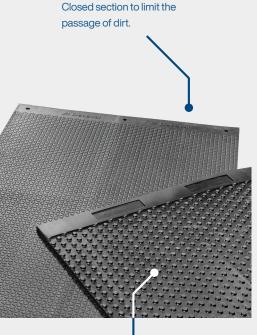

### RM21BS mats are thick, flexible rubber mats for stanchion barns or loose housing stalls.

The studs underneath make the mat comfortable and flexible for good shock absorption. The mat is sloped to facilitate surface urine drainage. The back of the mat has a more solid, closed section to limit the passage of dirt. DeLaval RM21BS is easy to install and has no sharp edges. A large number of sizes are available to fit from young stock to dairy cows.