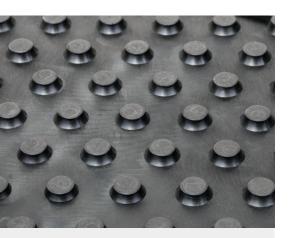

### RM21BS mats are thick, flexible rubber mats for stanchion barns or loose housing stalls.

The studs underneath make the mat comfortable and flexible for good shock absorption. The mat is sloped to facilitate surface urine drainage. The back of the mat has a more solid, closed section to limit the passage of dirt. DeLaval RM21BS is easy to install and has no sharp edges. A large number of sizes are available to fit from young stock to dairy cows.

### **Comfort rating**

00000

Studs underneath for good shock absorption.