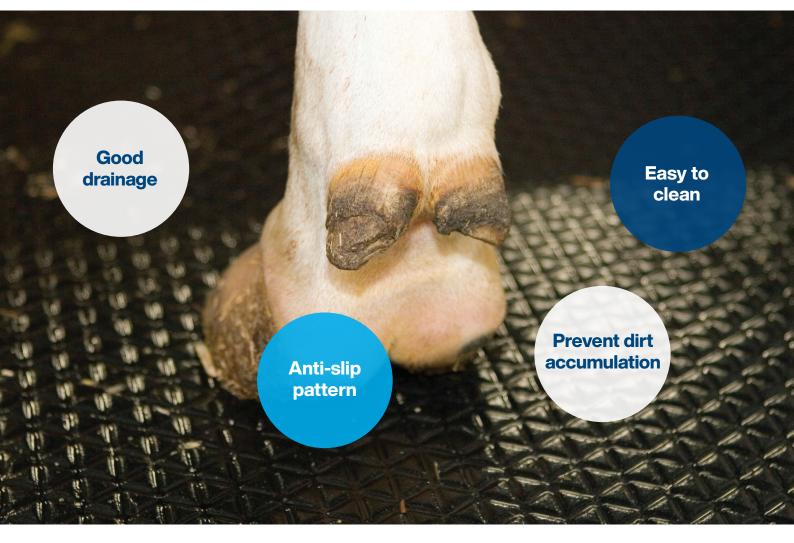

### RM21BS mats are thick, flexible rubber mats for stanchion barns or loose housing stalls.

The studs underneath make the mat comfortable and flexible for good shock absorption. The mat is sloped to facilitate surface urine drainage. The back of the mat has a more solid, closed section to limit the passage of dirt. DeLaval RM21BS is easy to install and has no sharp edges. A large number of sizes are available to fit from young stock to dairy cows.

### **Comfort rating**

00000

Studs underneath for good shock absorption.