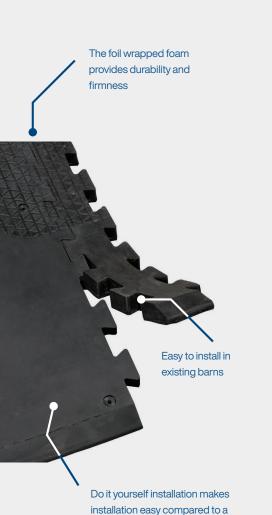

# DeLaval premium rubber mat RM37F is a mat with the comfort of a mattress. DeLaval mat RM37F provides 37 mm of comfort for your cows with excellent compression. It consists of a rubber mat and a 25mm thick foam insert.

The special surface of the rubber mat ensures good hoof grip thanks to the triangle texture of the upper part of the mat; but also easier cleaning and drainage thanks to the smoother surface at the back. RM37F premium mats interlock with each other thanks to the puzzle edges, creating a seamless, healthier and easier to clean lying surface. Spacers at the beginning and end of the row create a straight finish, and the addition of intermediate spacers between the mats means that the RM37F installation can be adapted to most free hanging cubicle configurations.