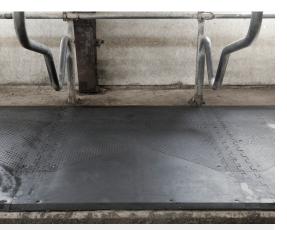

The special surface of the rubber mat ensures good hoof grip thanks to the triangle texture of the upper part of the mat; but also easier cleaning and drainage thanks to the smoother surface at the back. RM37F premium mats interlock with each other thanks to the puzzle edges, creating a seamless, healthier and easier to clean lying surface. Spacers at the beginning and end of the row create a straight finish, and the addition of intermediate spacers between the mats means that the RM37F installation can be adapted to most free hanging cubicle configurations.

### DeLaval Rubber mat RM37F

"

We have two models of mats in the barn but the RM37F is the preferred choice for my cows. The mat is very comfortable for them, it has good grip and they find it easy to lie down and stand up in the cubicle. The mat is easy to clean as well ."