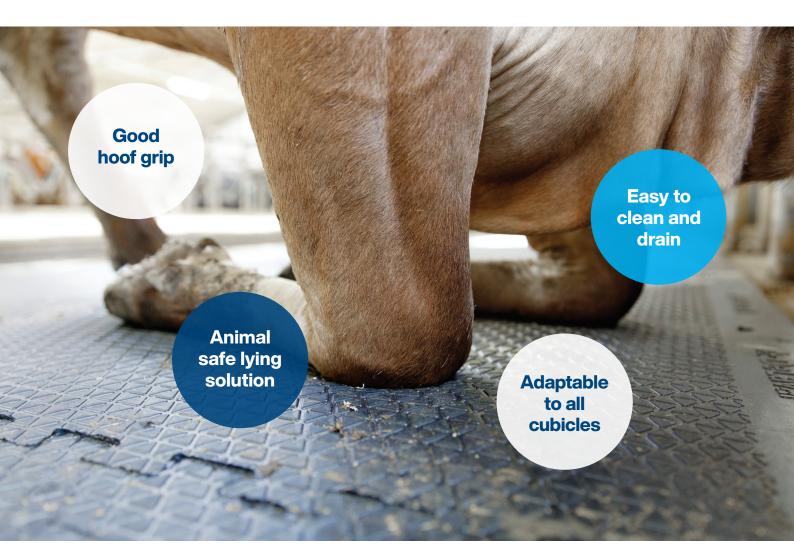

The special surface of the rubber mat ensures good hoof grip thanks to the triangle texture of the upper part of the mat; but also easier cleaning and drainage thanks to the smoother surface at the back. RM37F premium mats interlock with each other thanks to the puzzle edges, creating a seamless, healthier and easier to clean lying surface. Spacers at the beginning and end of the row create a straight finish, and the addition of intermediate spacers between the mats means that the RM37F installation can be adapted to most free hanging cubicle configurations.