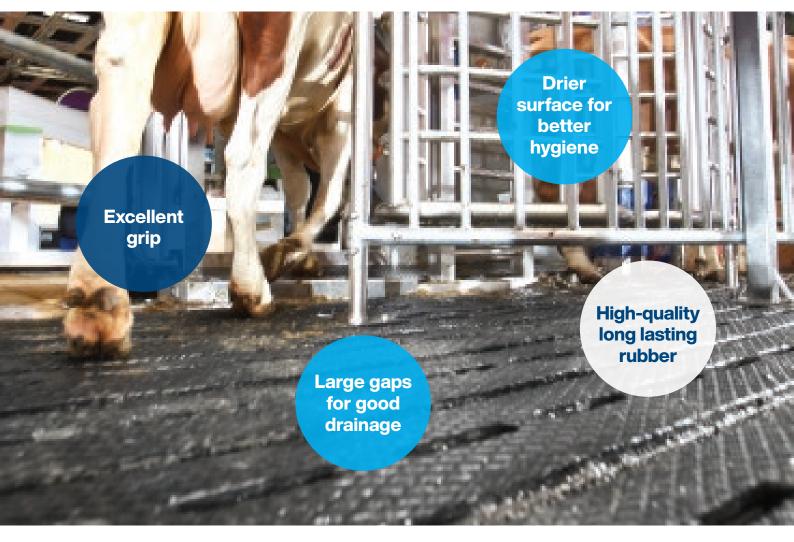

## DeLaval slatted floor coverage SFC is a high-quality, long-lasting rubber mat for slats.

The durable DeLaval SFC-F and SFC-S are suitable for a wide range of slatted floors. DeLaval slatted floor coverage SFC-F is easy to clean with robot or conventional manure scrapers. The sloped DeLaval slatted floor coverage SFC-S is the solution for areas where scrapers don't go, as the slightly curved surface slopes towards the gaps between the slats for good drainage. What's more, no fixing hardware is required which makes the installation simple and quick. Installed in over 6000 farms across the globe.