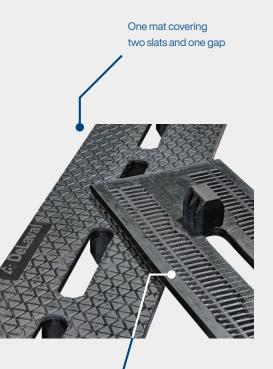

## **DeLaval** Slatted floor coverage SFC

Built in slopes on both sides of the mat towards the slats gaps

| Measurements                                                                                              |                                                                                                                                          |
|-----------------------------------------------------------------------------------------------------------|------------------------------------------------------------------------------------------------------------------------------------------|
| Thickness                                                                                                 | 19.5mm                                                                                                                                   |
| Length                                                                                                    | 2m                                                                                                                                       |
| Width                                                                                                     | Several sizes to fit different slats                                                                                                     |
| Compression                                                                                               | 5,6mm                                                                                                                                    |
| Most suitable for:                                                                                        | Recommanded for:                                                                                                                         |
| Dairy cows                                                                                                | Tied up                                                                                                                                  |
| ✓ Heifers                                                                                                 | ✓ Loose housing                                                                                                                          |
| Calves                                                                                                    | Calving pens                                                                                                                             |
| Works well with<br>DeLaval manure robots                                                                  | Comfort rating                                                                                                                           |
| Our fully updated robot scraper is<br>packed with features that help improve<br>the hygiene of your barn. | 00000                                                                                                                                    |
| NARRAWYL<br>10<br>FEARS                                                                                   | <b>FOKUS</b><br><b>FOKUS</b><br><b>TEST</b><br>01/10 abrasion, slip resistance,<br>deformability and elasticity,<br>permanent tread load |