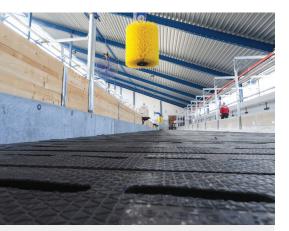

## DeLaval slatted floor coverage SFC is a high-quality, long-lasting rubber mat for slats.

The durable DeLaval SFC-F and SFC-S are suitable for a wide range of slatted floors. DeLaval slatted floor coverage SFC-F is easy to clean with robot or conventional manure scrapers. The sloped DeLaval slatted floor coverage SFC-S is the solution for areas where scrapers don't go, as the slightly curved surface slopes towards the gaps between the slats for good drainage. What's more, no fixing hardware is required which makes the installation simple and quick. Installed in over 6000 farms across the globe.