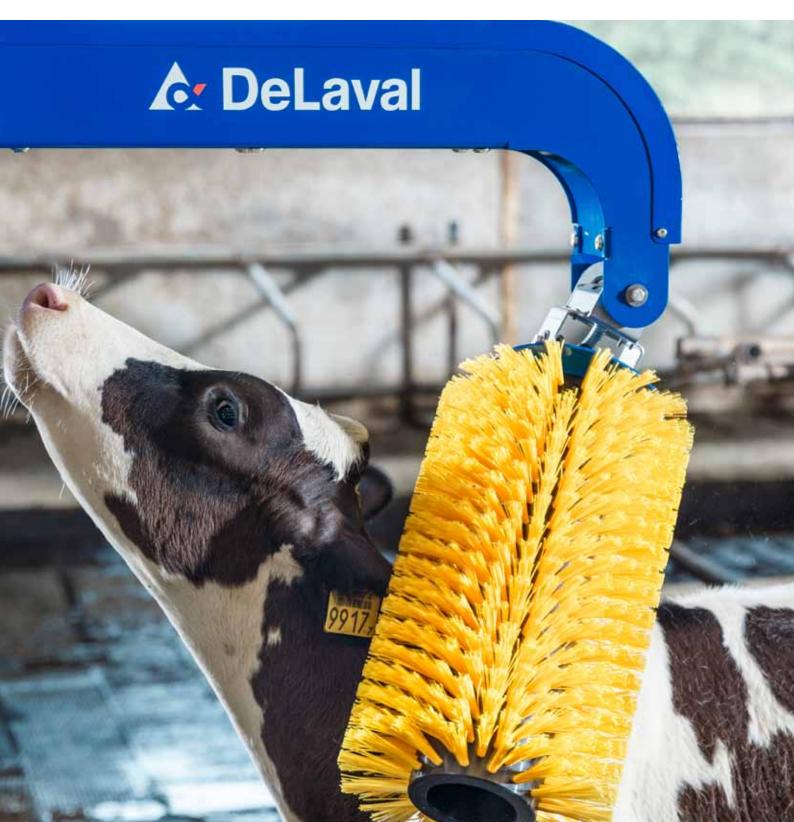

## Give your calves a great start, it's what they want DeLaval mini swinging brush MSB

## Calm, clean and healthy calves

More than 3 million dairy cows around the world benefit from daily grooming with DeLaval swinging cow brush SCB. With the new DeLaval mini swinging brush MSB, your calves can also enjoy the pleasure of grooming.

## Give your calves the best start

The new DeLaval mini swinging brush MSB is a fast and cost-effective way to give your cows a great start to a productive life. Calves can walk up to the mini swinging brush when it suites them. Their hides are cleaned and blood circulation is stimulated. This improves overall calf wellbeing, promotes faster growth and therefore future productivity. It also reduces the risk of skin disease.

## Calf friendly brushing

DeLaval mini swinging brush MSB begins to rotate at a gentle speed when a calf comes into contact with it and it moves up over and alongside the animal. Once the calf walks away the energy-saving automatic cut off feature stops the brush from rotating.