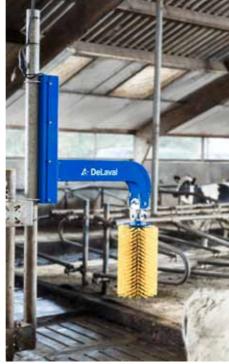

Ready to go

DeLaval mini swinging brush MSB comes ready-to-install in a convenient hand held box. It can be mounted on a post or wall in a matter of minutes thanks to the easy-to-attach bracket.

# Key features of DeLaval mini swinging brush MSB:

- Quick and easy to install
- Flexible, can be placed on a wall or post
- Low energy consumption
- Easy to keep clean
- Suitable for calves between three and twelve months
- Adjustable in height to suite calves as they grow
- Easy to service