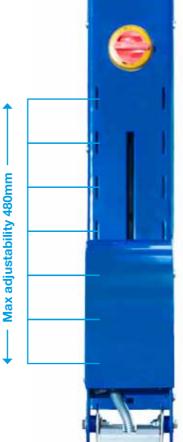

Grows with your calves DeLaval mini swinging brush MSB is fully adjustable for growing calves. It is possible to adjust the height of the brush to make it suitable for animals between three and twelve months.