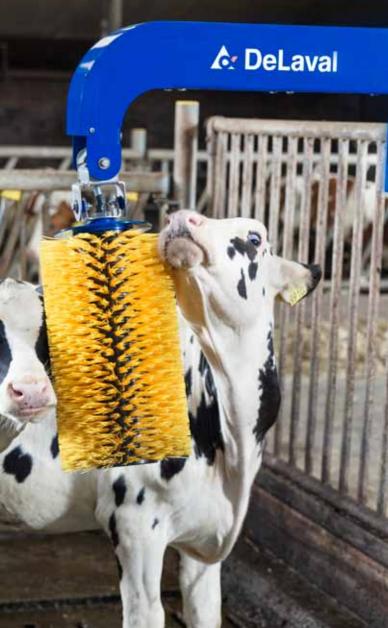

## Give your calves the best start

The new DeLaval mini swinging brush MSB is a fast and cost-effective way to give your cows a great start to a productive life. Calves can walk up to the mini swinging brush when it suites them. Their hides are cleaned and blood circulation is stimulated. This improves overall calf wellbeing, promotes faster growth and therefore future productivity. It also reduces the risk of skin disease.

## Calf friendly brushing

DeLaval mini swinging brush MSB begins to rotate at a gentle speed when a calf comes into contact with it and it moves up over and alongside the animal. Once the calf walks away the energy-saving automatic cut off feature stops the brush from rotating.