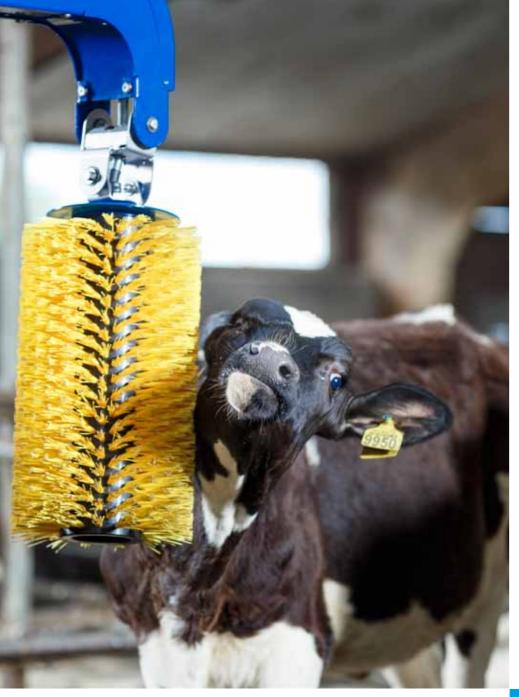

## Give your calves the best start

The new DeLaval mini swinging brush MSB is a fast and cost-effective way to give your cows a great start to a productive life. Calves can walk up to the mini swinging brush when it suites them. Their hides are cleaned and blood circulation is stimulated. This improves overall calf wellbeing, promotes faster growth and therefore future productivity. It also reduces the risk of skin disease.

## Calf friendly brushing

DeLaval mini swinging brush MSB begins to rotate at a gentle speed when a calf comes into contact with it and it moves up over and alongside the animal. Once the calf walks away the energy-saving automatic cut off feature stops the brush from rotating.

## Description

Energy consumption Safety stop

\* DLG

**Designed for tough environments** The bracket and frame are made of strong, durable materials and are designed to withstand tough barn environments. The hard-wearing nylon bristles provide the right level of comfort for calves, while cleaning their hides and stimulating blood circulation.