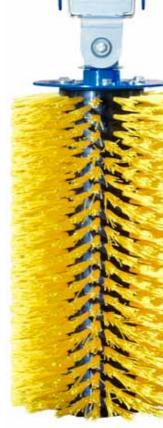

## Give your calves the best start

The new DeLaval mini swinging brush MSB is a fast and cost-effective way to give your cows a great start to a productive life. Calves can walk up to the mini swinging brush when it suites them. Their hides are cleaned and blood circulation is stimulated. This improves overall calf wellbeing, promotes faster growth and therefore future productivity. It also reduces the risk of skin disease.

## Description

Energy consumption Safety stop

\* DLG

**Designed for tough environments** The bracket and frame are made of strong, durable materials and are designed to withstand tough barn environments. The hard-wearing nylon bristles provide the right level of comfort for calves, while cleaning their hides and stimulating blood circulation.