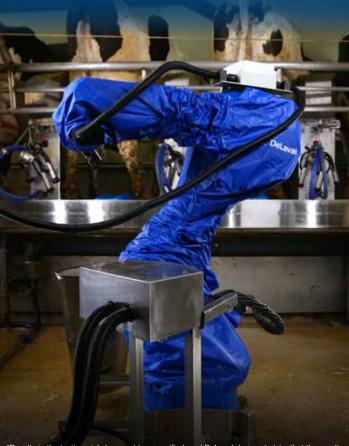

#### **Intelligent Application**

With proprietary software and the DeLaval InSight™ camera, the accuracy and precision of the teat spray robot is unmatched at near-perfect performance. TSR quickly identifies the cow in its stall and targets each individual teat applying the recommended amount of spray.

#### Achieve optimal food safety and milk quality

As a standalone unit for external rotaries, the TSR sprays your cows for optimum mastitis control. It enhances teat health and helps ensure the production of clean, high quality milk by spraying the right amount of teat spray on every teat, every time. DeLaval provides a range of approved teat-spray products that work hand-in-hand with the TSR.

## PERFORMANCE YOU CAN TRUST. EVERY TIME.

- Pre- and post-spraying
- Adjustable spray volume
- Self-cleaning
- **⊘** Intelligent spray application
- Compatible with most external rotaries
- **ODEL**aval InSight<sup>™</sup> technology
- Adjustable spray pattern
- **Obsigned for 24/7 operation**
- **Quiet and gentle operation**